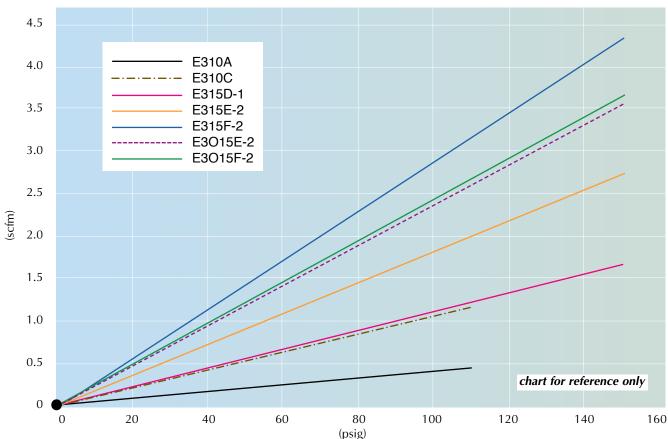

## **Typical Air Flow**

Valve Material: Glass filled Nylon, Stainless Steel, Buna-N or Fluorocarbon Elastomer

**Electrical:** The coil is constructed of copper wire and is isolated according to the class "F" standard. All circuitry and connections are protected from corrosion.